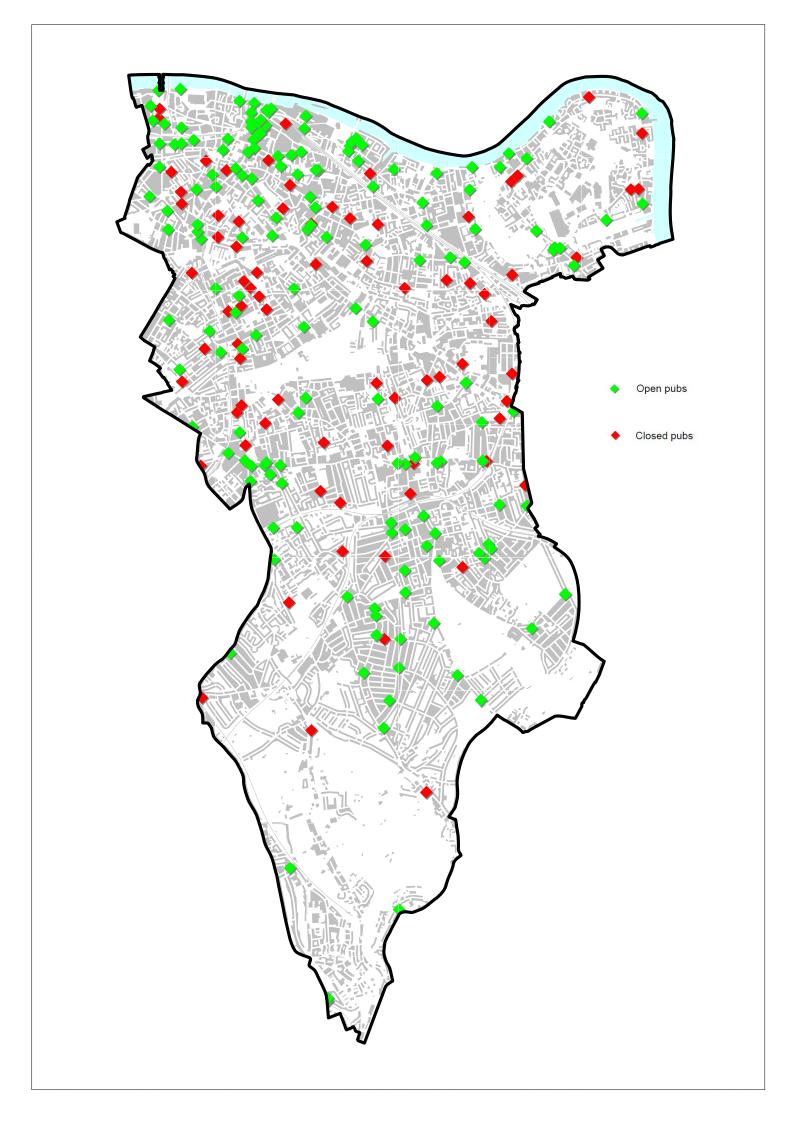

## **Article 4 Directions: Public houses**

| No.        | Title                                                                                                                                                                |
|------------|----------------------------------------------------------------------------------------------------------------------------------------------------------------------|
| Appendix A | Draft Article 4 Directions to withdraw Permitted Development Rights granted by the Town and Country Planning (General Permitted Development) Order 2015 (as amended) |
| Appendix B | Map of open and closed pubs in Southwark                                                                                                                             |
| Appendix C | Schedule of pubs subject to proposed Article 4 Direction                                                                                                             |
| Appendix D | Maps of public houses subject to proposed Article 4 Direction                                                                                                        |
| Appendix E | Equalities analysis                                                                                                                                                  |